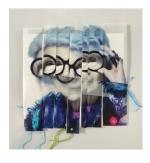

#### **Double Vision**

joey brock photography, acrylic, found paper, cotton thread on mylar  $22 \times 20$  in

Price: \$3,000

Location: Dallas, TX